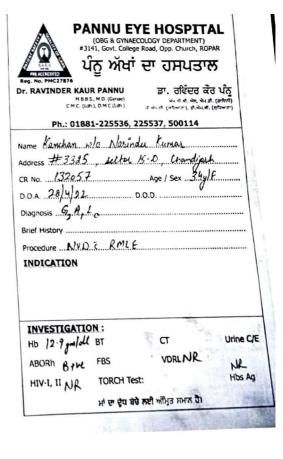

Translate to be True Copy

To, The Principal Govt.College Ropar

Subject: Request for Maternity Leave

Dear Madam

It is a request regarding the above subject that my delivery has taken place on 28/4/2020 at Pune Hospital Rupnagar I want to take my six months maternity leave in this regard please grant my six months leave.

I shall be very thankful to you.

Yours sincerely, Dr. Kanchan Department of Hindi

The birth certificate given by the hospital is attached

Dr.Jasvinder Kaur

(Principal)

| Age          | Vaccine                                   | Due | Given | Comments |
|--------------|-------------------------------------------|-----|-------|----------|
| Berth        | BCG vaccine                               | -   |       |          |
|              | Oral Pollo vaccine 1st dose (Polio Sabin) |     |       |          |
| 6 weeks      | DTPw + Hepatitis B (Tritanna HB) +        | -   | -     |          |
| (11/2 month  |                                           |     |       |          |
|              | Oral Polio vaccine 2nd dose (Polio Sabin) |     |       |          |
| 10 weeks     | DTPw + Hepatitis B (Trianris HB) +        | 1   |       |          |
| (2 1/2 month | B) Hib vaccine (Hiberix)                  | -   | -     |          |
|              | Oral Polio vaccine 3rd dose (Polio Sabin) | -   | +     |          |
| 14 weeks     | DTPw + Hepatitis B (Tritanina HB) +       |     |       |          |
| (3 1/2 month | s) Hib vaccine (Hiberix)                  |     |       |          |
|              | Oral Polio vaccine 4th dose (Polio Sabin) |     |       |          |
| 9 months     | Measles                                   |     |       |          |
| >1 Year      | Chickenpox vaccine (Varifrix)             |     |       |          |
|              | Hepatitis A vaccine (Havrix)              |     |       |          |
| 15 Months    | MMR (Priorix)                             | -   | -     |          |
| 16-18 months |                                           | -   | -     |          |
| (11/2 yrs)   | Oral Polio vaccine 5th dose (Polio Sabin) |     |       |          |
|              | Hib vaccine booster dose (Hiberix)        | -   |       |          |
| >18 months   | Hepatits A 2nd dose (Havrix)              |     |       |          |
|              | Typhoid vaccine (Typherix)                | -   | -     |          |
| 2 years      | Typhoid vaccine (Typherix)                | -   |       |          |
| vears        | DTP 2nd booster dose                      | -   | -     |          |
|              | Oral Polio vaccine 6th dose (Polio Sabin) |     |       |          |