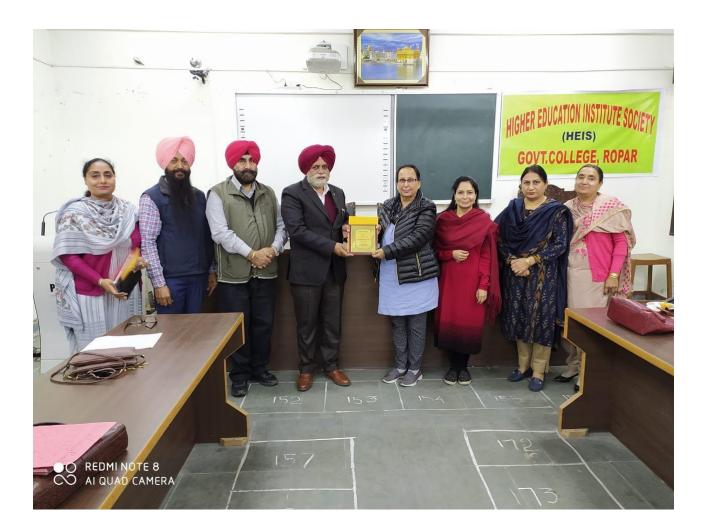

# Welfare Measurements for Teaching Staff

As part of our commitment to fostering a supportive and vibrant work environment, Government College Ropar takes great pride in the various staff welfare measures in place to ensure the wellbeing and happiness of our esteemed faculty members.

Staff Club: To encourage camaraderie and collaboration among the faculty, we have established a vibrant Staff Club. This club serves as a platform for social interactions, intellectual discussions, and recreational activities, thereby fostering a sense of unity and togetherness.